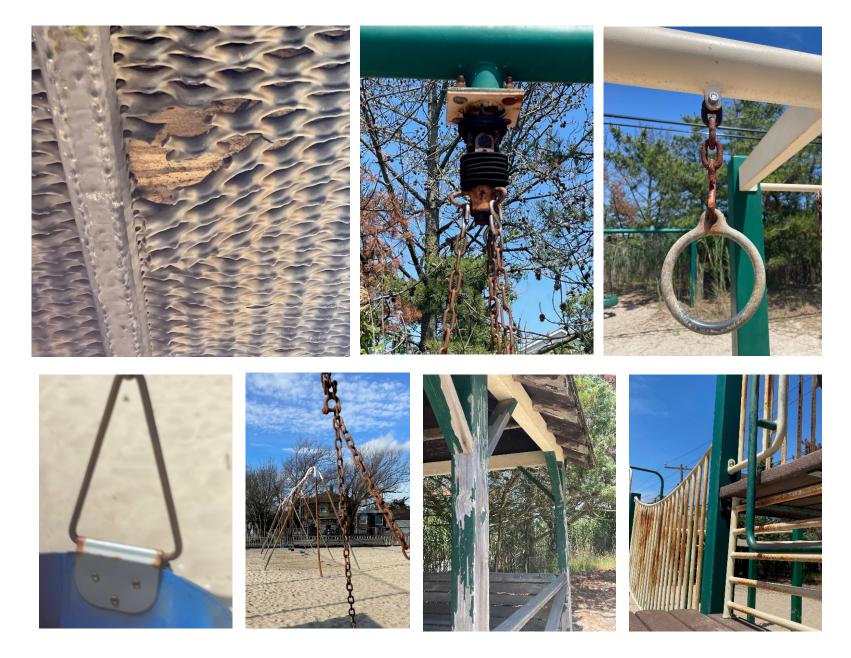

SALTAIRE CITIZENS ASSOCIATION

# PLAYGROUND PROJECT OVERVIEW



SALTAIRE CITIZENS ASSOCIATION Summer 2023

## HOW IT ALL BEGAN...



ASSOCIATION

#### **CURRENT PLAYGROUND CONDITION**



#### EXPANDED FOOTPRINT FOR NEW PLAYGORUND

Approximately 2,400 ft<sup>2</sup> of additional space



#### **PROJECT GOAL**

Design a multigenerational gathering space and a safe creative playground. A space that reflects the natural beauty of Saltaire and utilizes native plantings, trees and vegetation.

The space must:

- Maximize Shade & Seating
- Have Handicap Accessibility
- Use Sustainable Materials
- Have Age-appropriate Equipment



## **OUR EXPERTS**

- APE STUDIO (Richter Spielgeräte GmbH.)
- JEFF MURPHY (ARCHITECT)
- ENGINEERS & INSTALLATION
  EXPERTS
- CHILD DEVELOPMENT EXPERT

# ape studio MBB





## THE PLAYGROUND DESIGN



SALTAIRE CITIZENS ASSOCIATION

## INCORPORATING WHAT WE HEARD

- 100% Increase in playground equipment
- Increased seating for both children and adults