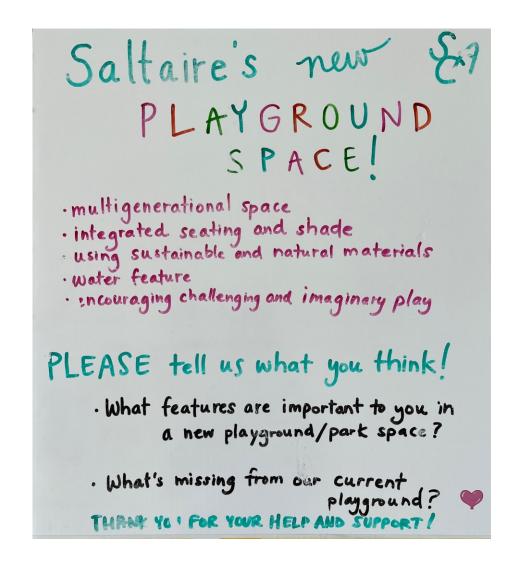

## INCORPORATING WHAT WE HEARD

- 100% Increase in playground equipment
- Increased seating for both children and adults → multigenerational space
- Shaded areas provided by new plantings of native Fire Island plants
- Integrated the Art Shed into the playground environment
- Improved safety
- Used natural and sustainable materials that will age well with time and weather