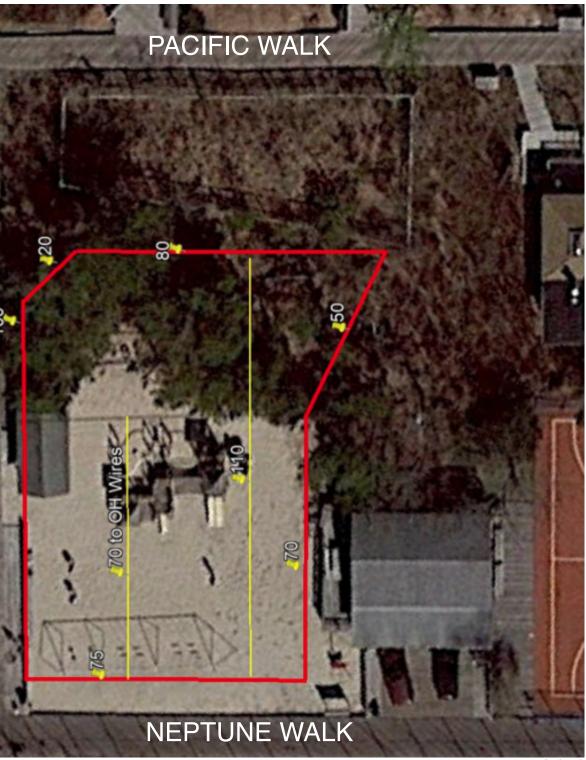

#### EXPANDED FOOTPRINT FOR NEW PLAYGORUND

Approximately 2,400 ft<sup>2</sup> of additional space