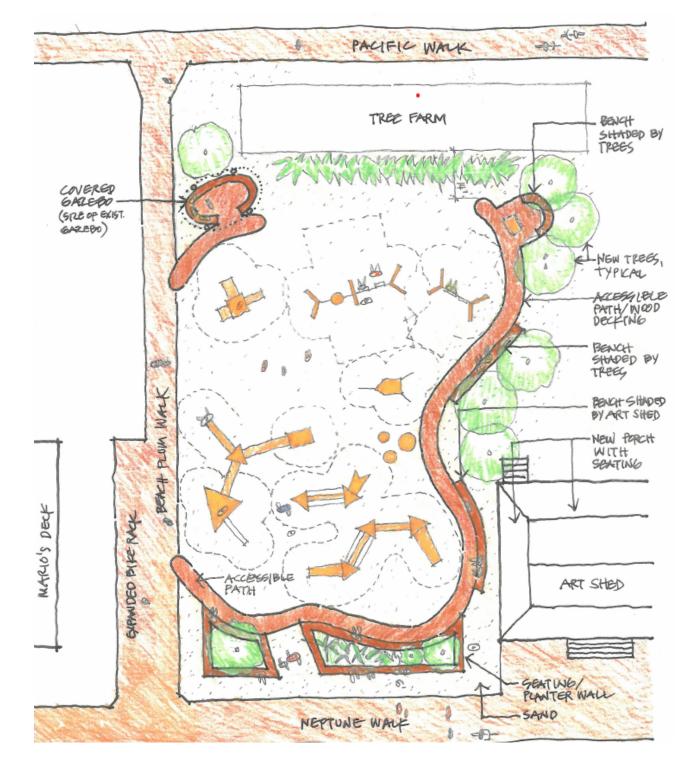

e must:

- Maximize Shade & Seating
- Have Handicap Accessibility
- Use Sustainable Materials
- Have Age-appropriate Equipment



## **OUR EXPERTS**

- APE STUDIO (Richter Spielgeräte GmbH.)
- JEFF MURPHY (ARCHITECT)
- ENGINEERS & INSTALLATION
  EXPERTS
- CHILD DEVELOPMENT EXPERT

# ape studio MBB





## THE PLAYGROUND DESIGN



SALTAIRE CITIZENS ASSOCIATION

## INCORPORATING WHAT WE HEARD

- 100% Increase in playground equipment
- Increased seating for both children and adults → multigenerational space
- Shaded areas provided by new plantings of native Fire Island plants
- Integrated the Art Shed into the playground environment
- Improved safety
- Used natural and sustainable materials that will age well with time and weather



SCA Playground Committee Presentation

#### SKETCHED PLAN



#### **EQUIPMENT - LITTLE KID**



#### **EQUIPMENT - BIG KID**



SCA Playground Committee Presentation

#### **VIEW LOOKING TOWARDS ART SHED**



#### **VIEW LOOKING TOWARDS PACIFIC**



## COST TIMELINE



SALTAIRE CITIZENS ASSOCIATION



| Equipment                                              | \$ 250K         |
|--------------------------------------------------------|-----------------|
| Installation                                           | \$ 250K         |
| Landscaping (wooden path, seating, trees, landscaping) | \$ 125K -\$180K |

#### THE ANTICIPATED TIMELINE



#### HOW DO I GET INVOLVED?

Contact us at saltairecitizensaa@gmail.com

SCA Playground Committee: Kathy Shaw, Justine Markus-Sullivan, Allison Williams















#### AGENDA

#### • HOW IT ALL BEGAN

- THE PL